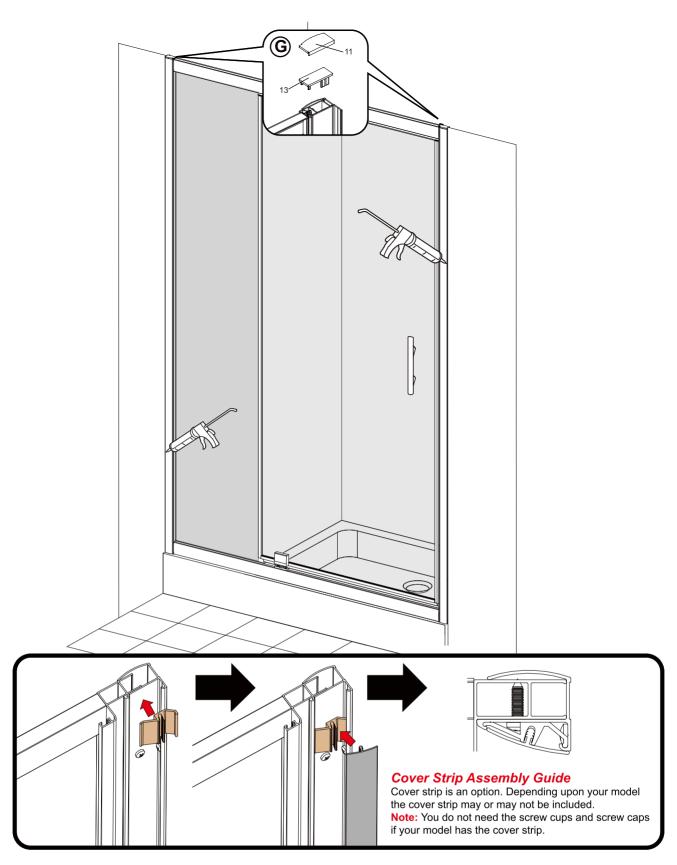

## **Applying Silicone Sealant**

### **Sealing Inside**

Seal from the top of the wall profile to the bottom on the INSIDE between the wall profile and the wall. IMPORTANT: Do not apply sealant on inside of tray.

### **Sealing Outside**

Seal only along the bottom rail and glass on the OUTSIDE between the profile /glass and the tray. Also up between the wall profile and the wall. Seal also the joints between the bottom profile and any upright profiles.