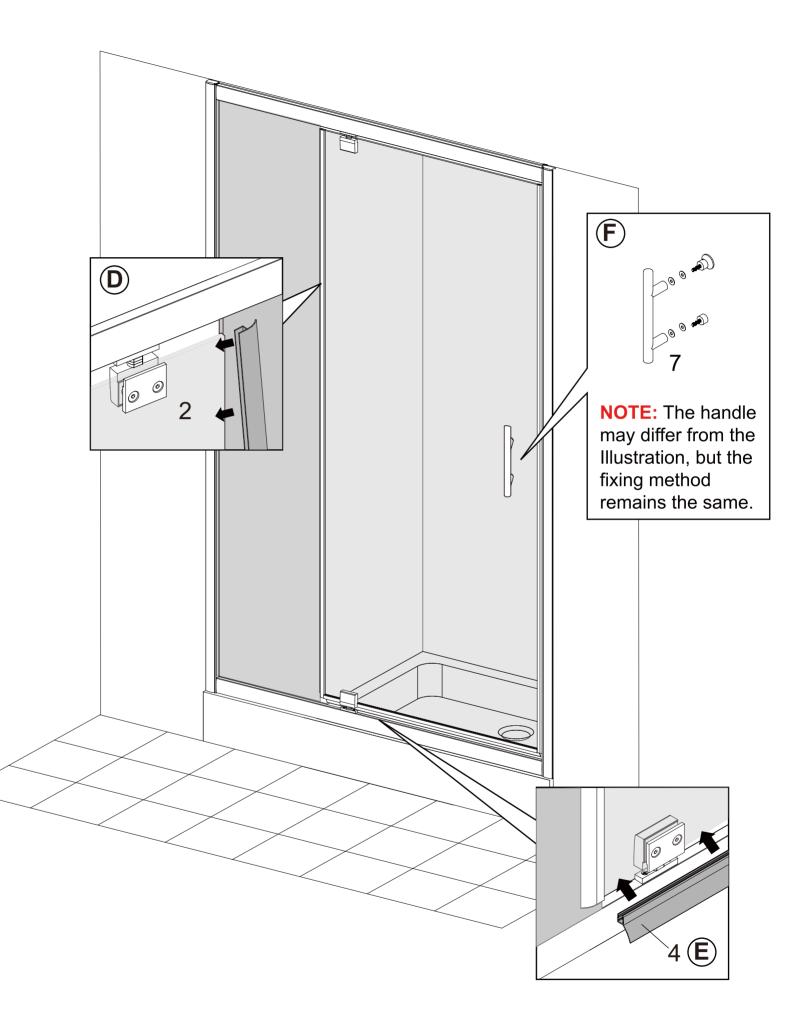

# CRYSTAL6 6mm PIVOT DOOR WITH INLINE PANEL

# INSTALLATION INSTRUCTIONS





1







**Tips** - In cold weather the seal may be more difficult to fit. In this case it is advisable to warm the seal in some warm soapy water to make it more pliable.

## **Applying Silicone Sealant**

### **Sealing Inside**

Seal from the top of the wall profile to the bottom on the INSIDE between the wall profile and the wall. IMPORTANT: Do not apply sealant on inside of tray.

### **Sealing Outside**

Seal only along the bottom rail and glass on the OUTSIDE between the profile /glass and the tray. Also up between the wall profile and the wall. Seal also the joints between the bottom profile and any upright profiles.



DO NOT USE THE ENCLOSURE FOR 24 HOURS AFTER SEALING