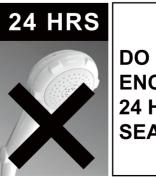

# CRYSTAL6 6mm PIVOT DOOR WITH INLINE PANEL

# INSTALLATION INSTRUCTIONS





1







**Tips** - In cold weather the seal may be more difficult to fit. In this case it is advisable to warm the seal in some warm soapy water to make it more pliable.

## **Applying Silicone Sealant**

### **Sealing Inside**

Seal from the top of the wall profile to the bottom on the INSIDE between the wall profile and the wall. IMPORTANT: Do not apply sealant on inside of tray.

### **Sealing Outside**

Seal only along the bottom rail and glass on the OUTSIDE between the profile /glass and the tray. Also up between the wall profile and the wall. Seal also the joints between the bottom profile and any upright profiles.



DO NOT USE THE ENCLOSURE FOR 24 HOURS AFTER SEALING