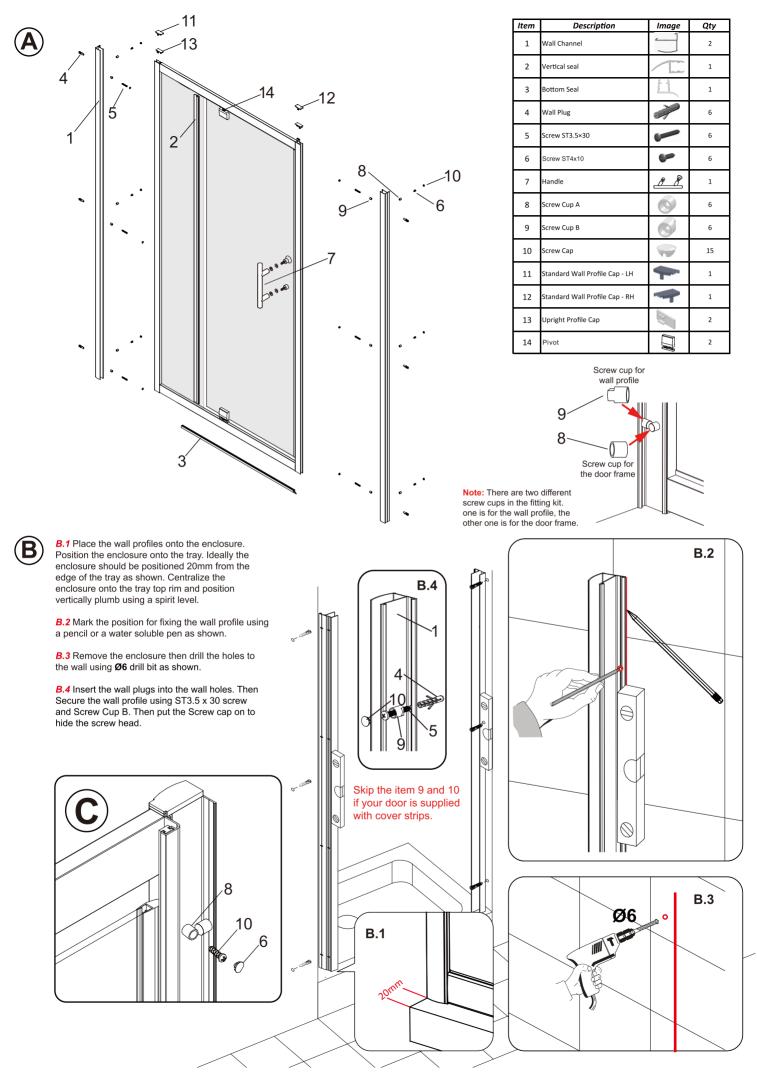

# CRYSTAL6 6mm PIVOT DOOR WITH INLINE PANEL

# INSTALLATION INSTRUCTIONS





1







**Tips** - In cold weather the seal may be more difficult to fit. In this case it is advisable to warm the seal in some warm soapy water to make it more pliable.

## **Applying Silicone Sealant**

### **Sealing Inside**

Seal from the top of the wall profile to the bottom on the INSIDE between the wall profile and the wall. IMPORTANT: Do not apply sealant on inside of tray.

### **Sealing Outside**

Seal only along the bottom rail and glass on the OUTSIDE between the profile /glass and the tray. Also up between the wall profile and the wall. Seal also the joints between the bottom profile and any upright profiles.



DO NOT USE THE ENCLOSURE FOR 24 HOURS AFTER SEALING